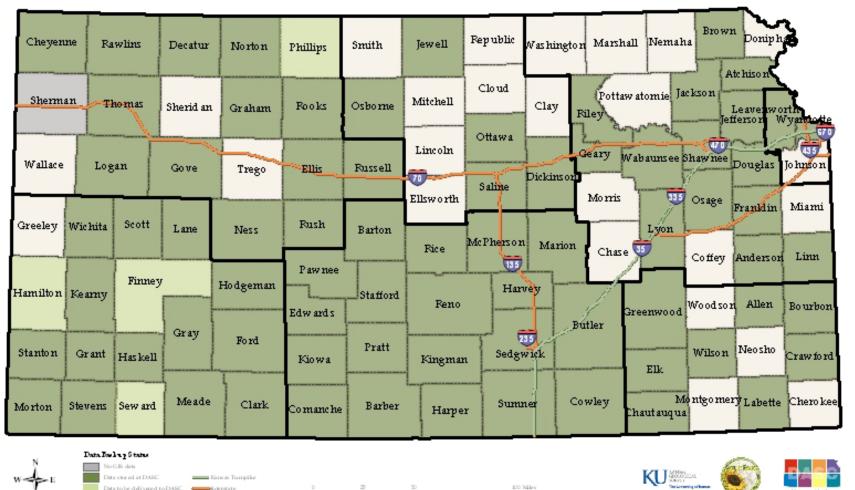

## Off-Site Backup

#### Data housed at DASC and backed up 3 ways:

- 1 Redundant Storage Area Network (SAN)
- 2 On-site external hard drive
- 3 DASC backup system hosted at the Arkansas Geographic Information Office (AGIO)

Password protected data with secure FTP access for each county/city

Data is regularly shared with the Adjutant General's Department for use in emergency management and homeland security activities

Local government GIS data will NOT be publicly distributed unless requested by data originator!

No charge for backup service

No metadata required for data backup (although it is encouraged!)

### Off-Site Backup



WWW.KANSASGIS.ORG

FileZilla – free FTP Utility



#### DASC GIS Data Backup Initiative County Status





#### DASC GIS Data Backup Initiative County Status

















### DASC Local Data Integration Initiatives

#### Kansas Road Centerline Database

- Collaborative project with KDOT, FHSU, and DASC
- Use local road centerline data to update and enhance the KDOT All-Roads Database – Non-State System

#### Statewide Tax Unit Database

- Working with KDOR/PVD and county clerks across the state to update and maintain the current version of the database;
- We currently have participation from 50 counties;
- Tax units form the building blocks of over 30 different type of local administrative boundaries

#### 2010 U.S. Census Voting Districts Update

- Collaborative project with the Kansas Legislative Research Division (KLRD), Secretary of State's Office (SOS), US Census Bureau, and DASC
- Update the Voting Districts at the county level as part