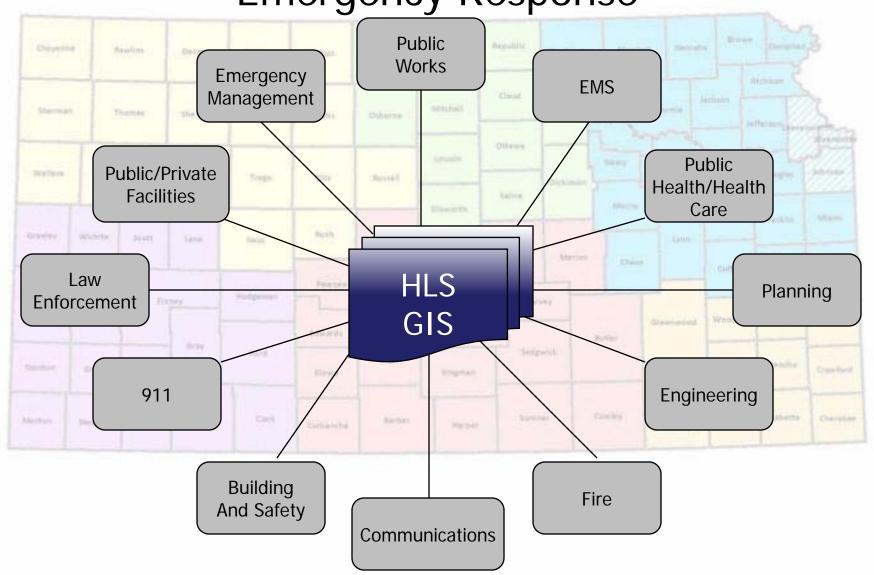

### Who is a MVP?

- Members of the response community
  - Emergency Management
  - **911**
  - Communications
  - Law Enforcement
  - Fire
  - Emergency Medical Services
  - Health
- County Extension Agent
  - GIS Personnel