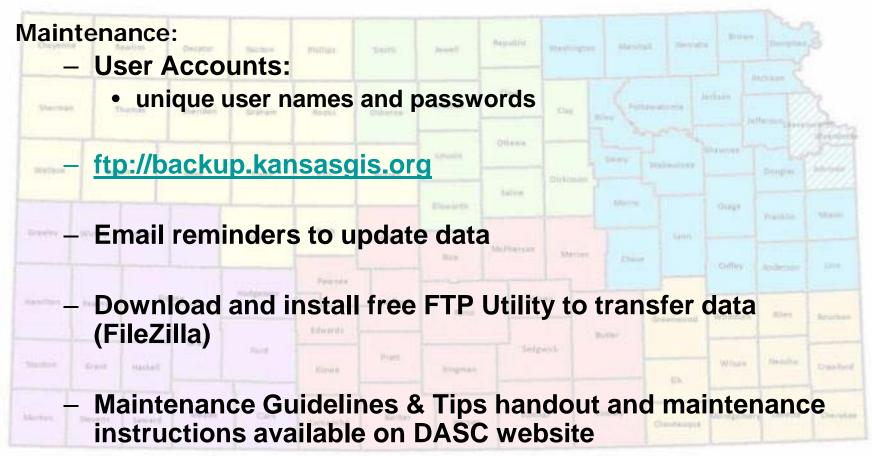

#### Data housed at DASC and backed up 3 ways:

- 1 Redundant Storage Area Network (SAN)
- 2 On-site external hard drive
- 3 DASC backup system hosted at the Arkansas Geographic Information Office (AGIO)

Password protected data with secure FTP access for each county/city

Data is regularly shared with the Adjutant General's Department for use in emergency management and homeland security activities

Local government GIS data will NOT be publicly distributed unless requested by data originator!

No charge for backup service

No metadata required for data backup (although it is encouraged!)

### Off-Site Backup

WWW.KANSASGIS.ORG

FileZilla – free FTP Utility