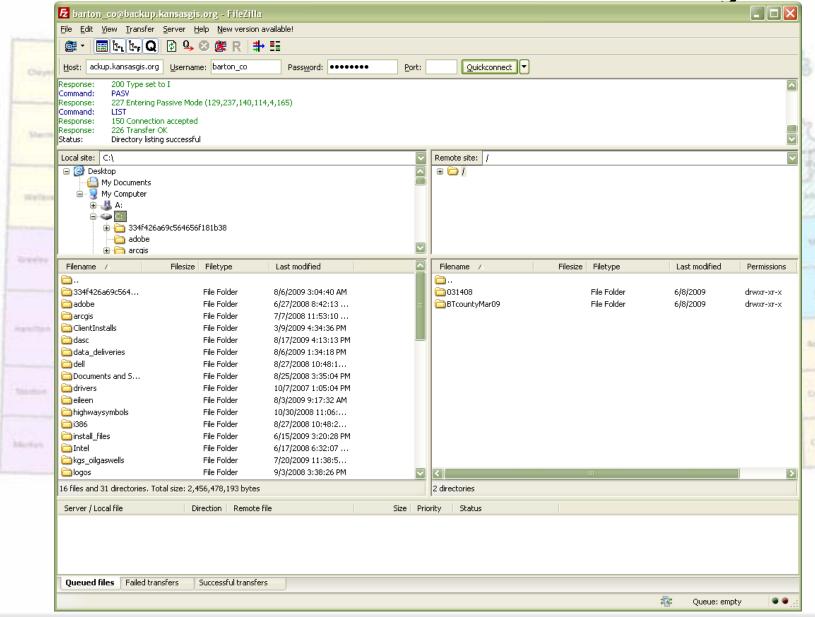

HLS Support Team Jessica Frye - Eileen Battles Ken Nelson Ingrid Landgraf Ivan Weichert
  - Nicholas Graf



### Off-Site Backup

#### Data housed at DASC and backed up 3 ways:

- 1 Redundant Storage Area Network (SAN)
- 2 On-site external hard drive
- 3 DASC backup system hosted at the Arkansas Geographic Information Office (AGIO)

Password protected data with secure FTP access for each county/city

Data is regularly shared with the Adjutant General's Department for use in emergency management and homeland security activities

Local government GIS data will NOT be publicly distributed unless requested by data originator!

No charge for backup service

No metadata required for data backup (although it is encouraged!)

### Off-Site Backup



WWW.KANSASGIS.ORG

FileZilla – free FTP Utility



#### DASC GIS Data Backup Initiative County Status





#### DASC GIS Data Backup Initiative County Status

















### DASC Local Data Integration Initiatives

#### Kansas Road Centerline Database

- Collaborative project with KDOT, FHSU, and DASC
- Use local road centerline data to update and enhance the KDOT All-Roads Database – Non-State System

#### Statewide Tax Unit Database

- Working with KDOR/PVD and county clerks across the state to update and maintain the current version of the database;
- We currently have participation from 50 counties;
- Tax units form the building blocks of over 30 different type of local administrative boundaries

#### 2010 U.S. Census Voting Districts Update

- Collaborative project with the Kansas Legislative Research Division (KLRD), Secretary