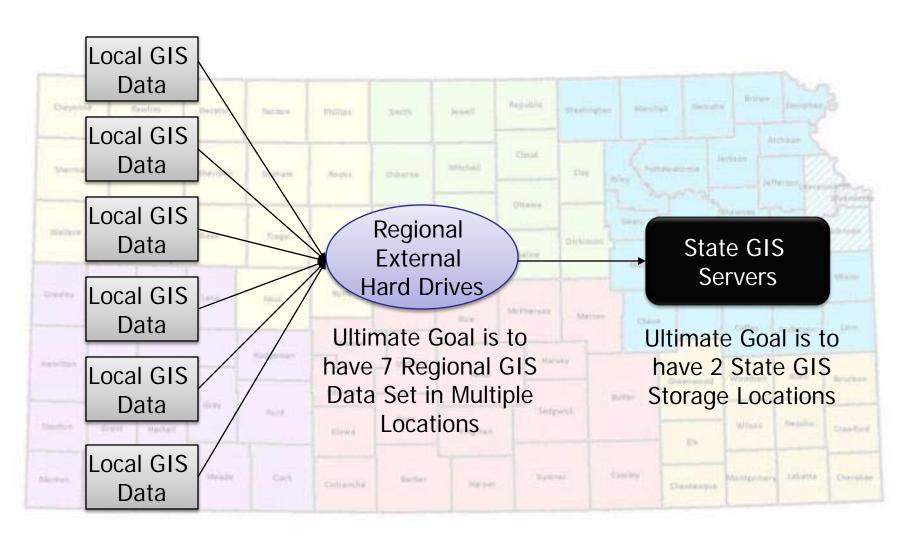

### The Adjutant General's Vision

Goals for GIS within homeland security and emergency response

- "Critical GIS data layers statewide"
  - Regional Archives
  - Offsite back-up of local data at DASC
  - Rapid accessibility of local data for Incident
    Management Teams
  - Rapid accessibility of local data at State
    Emergency Operations Center

Ultimate Goal is to have 105 Local GIS Data Feeds

Robust GIS for Homeland Security and Emergency Response