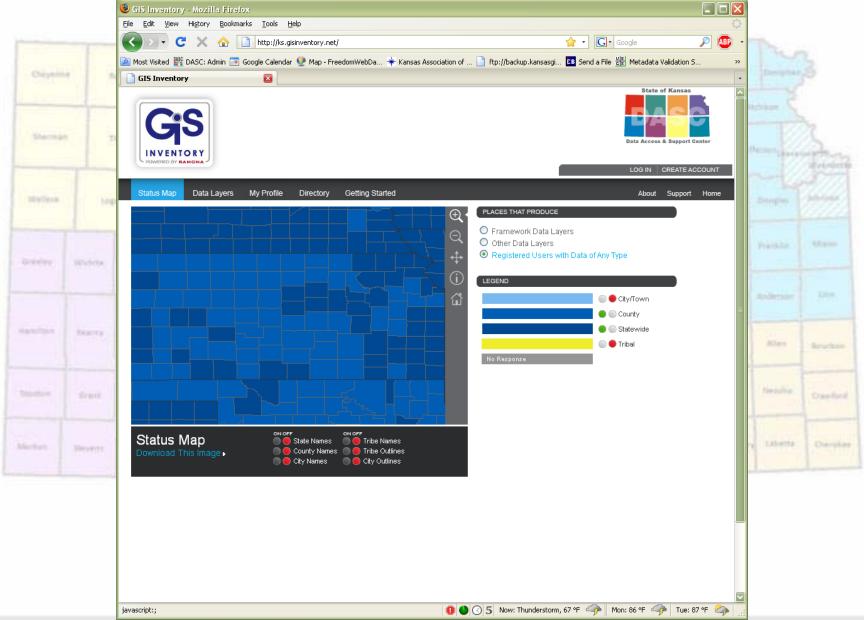

### Inventory

"get local data catalogued and archived"

National effort spearheaded by NSGIC (National States Geographic Information Council) – State of Kansas Initiative

Inventory helps assess what you need to back up

Identifies critical and secondary data before emergency occurs

Answers question "Who has what?"

Web-based tool to enter inventory

http://ks.gisinventory.net

# http://ks.gisinventory.net