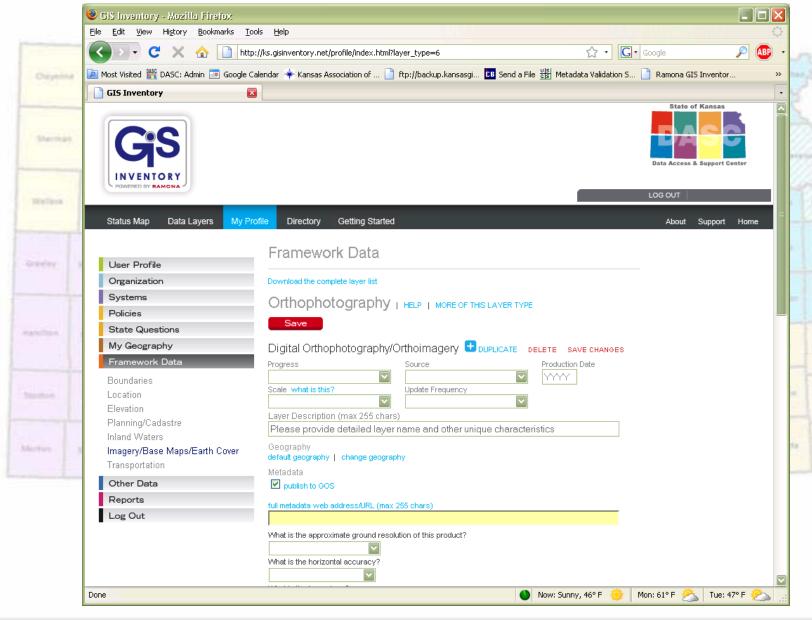

### Inventory

"get local data catalogued and archived"

National effort spearheaded by NSGIC (National States Geographic Information Council) – State of Kansas Initiative

Inventory helps assess what you need to back up

Identifies critical and secondary data before emergency occurs

Answers question "Who has what?"

Web-based tool to enter inventory

http://ks.gisinventory.net